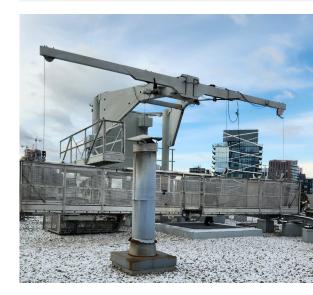

#### **Façade Access Solutions NAM**

The team delivered a tailored solution by designing and installing an articulated and pivoting platform to integrate seamlessly with the building's unique features. The solution provided efficient and safe access to all areas of the facade, including the challenging inward corners. The new platform also enhanced operational safety and minimized maintenance downtime.

#### **Key Highlights**

**Precision Engineering:** The articulated platform was customized to address the building's 90-degree inward corners.

**Enhanced Reliability:** The upgraded system ensures smooth operations and long-term durability.