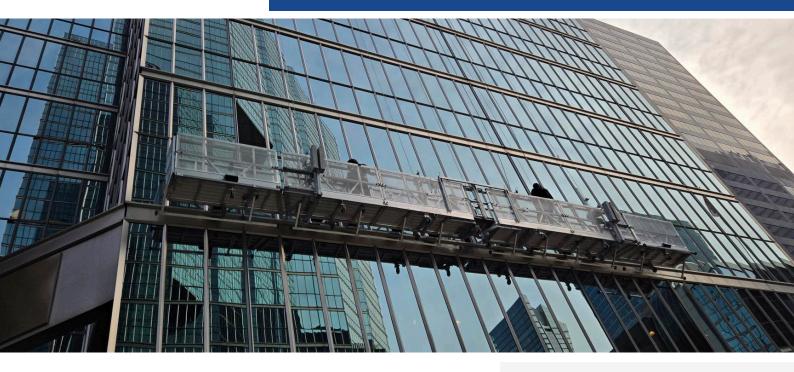

## **Building Maintenance Unit Retrofit for Sun Life Financial Centre East Tower in Toronto**

The Sun Life Financial Centre East Tower is a contemporary commercial structure with unique architectural features, including 90-degree inward corners that required precise and reliable access solutions for maintenance and cleaning. Recognizing the importance of maintaining operational efficiency, the client sought a customized upgrade to enhance their existing Tractel BMU.

#### **Façade Access Solutions NAM**

The team delivered a tailored solution by designing and installing an articulated and pivoting platform to integrate seamlessly with the building's unique features. The solution provided efficient and safe access to all areas of the facade, including the challenging inward corners. The new platform also enhanced operational safety and minimized maintenance downtime.

#### **Key Highlights**

**Precision Engineering:** The articulated platform was customized to address the building's 90-degree inward corners.

**Enhanced Reliability:** The upgraded system ensures smooth operations and long-term durability.